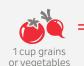

| Meals - Day 1, 2, 3, 5, 6 | Meal - Day 4              |  |
|---------------------------|---------------------------|--|
| 4-6 oz protein            | 4-6 oz protein            |  |
| 1-2 cups green            | 1 cup of fruits or grains |  |
| vegetables                | per meal                  |  |

#### **FRUIT CHOICES:** blueberries, raspberries, quava, strawberries, or blackberries. LIMIT: bananas, grapes, pomegranates, fruits & cherries and whole grains apples. (1 cup total) WHOLE vegetables **GRAIN** CHOICES: 100% whole wheat, old

100% whole wheat, old fashioned or steel cut oats, brown rice, quinoa or barley.

ELIMINATE: refined grains such as white rice, pasta or white bread.

spinach,
kale, broccoli,
bell peppers,
asparagus, or
romaine lettuce.
LIMIT: carrots,
cucumbers, mushrooms,
radishes and onions.