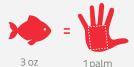

| Meals - Day 1, 2, 3, 5, 6 | Meal - Day 4              |  |
|---------------------------|---------------------------|--|
| 4-6 oz protein            | 4-6 oz protein            |  |
| 1-2 cups green            | 1 cup of fruits or grains |  |
| vegetables                | per meal                  |  |

Use healthy oils (olive, coconut, canola) for cooking and on salads.

Drink water, tea, coffee, or Xypstix. Limit dairy, juice, soda, and sports drinks.

Serving Size Tips