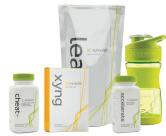

### **Xyngular Weight Loss Kit**

Xyng

1 scoop

Supports Lean Muscle

Lean (2)

2 capsules

Mitigation

Calorie

Suppress Nighttime Cravings

Cleanse

**#xyngularweightloss** ourn fat

#### Sample Schedule: Days 1-6

| Time of Day                             | Meal/ Shake | Products                      |
|-----------------------------------------|-------------|-------------------------------|
| Wake Up                                 | Smoothie    | Lean                          |
| Mid-Morning<br>(no later than 10:00 am) | Meal1       | Xyng<br>(1 capsule with food) |
| Mid-day                                 | Meal 2      | Cheat +                       |
| Evening (no later than 7:00 pm)         | Meal 3      | XR2                           |
| Night                                   | Smoothie    | Lean, Flush*                  |