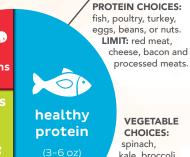

#### **Xyngular Weight Loss Plate**

#### **FRUIT CHOICES:** blueberries, raspberries, quava, strawberries, or blackberries. LIMIT: bananas, grapes, pomegranates, fruits & cherries and whole grains apples. (1 cup total) WHOLE vegetables **GRAIN** CHOICES: 100% whole wheat, old

100% whole wheat, old fashioned or steel cut oats, brown rice, quinoa or barley.

ELIMINATE: refined grains such as white rice, pasta or white bread.

spinach,
kale, broccoli,
bell peppers,
asparagus, or
romaine lettuce.
LIMIT: carrots,
cucumbers, mushrooms,
radishes and onions.